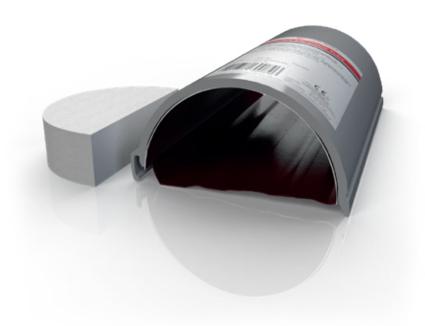

### Description

Consists of a half shell with an inner lining of fire protection fabric, which is extended and can be placed under the services.

## **Delivery and Packaging**

| CT ML       |          | Stopper set |
|-------------|----------|-------------|
| Packaging   | box      |             |
| Lengths     | 200 mm   | -           |
| Diameter    | 120 mm   |             |
| Content     | 1 piece  | 20 pcs.     |
| Item number |          |             |
|             | 01272201 | 01272996    |

### **Technical Data**

| Certificate of usability | ETA-16/0016                                                                                                                   |
|--------------------------|-------------------------------------------------------------------------------------------------------------------------------|
| Coating                  | grey, inner lining red                                                                                                        |
| Material                 | <ul> <li>PVC half shells</li> <li>inner lining made of intumescent fabric</li> <li>closure made of soft foam plugs</li> </ul> |