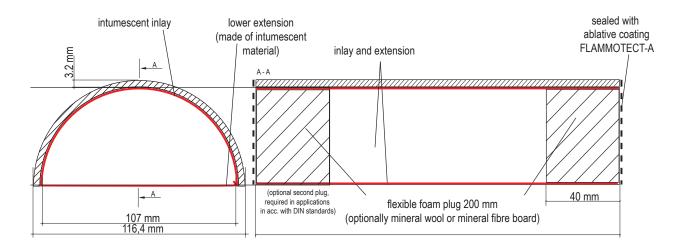

### Description

Consists of a half shell with an inner lining of fire protection fabric, which is extended and can be placed under the services.

### **Technical Data**

| Certificate of usability | ETA-16/0016                                                                                                                   |
|--------------------------|-------------------------------------------------------------------------------------------------------------------------------|
| Coating                  | grey, inner lining red                                                                                                        |
| Material                 | <ul> <li>PVC half shells</li> <li>inner lining made of intumescent fabric</li> <li>closure made of soft foam plugs</li> </ul> |